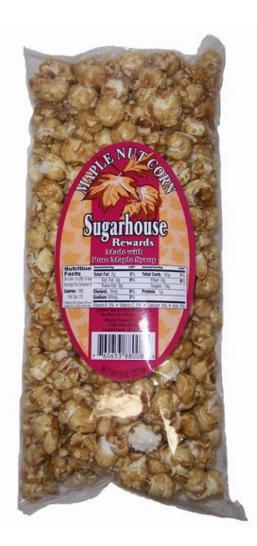

## **Maple Nut Popcorn**

In our tradition of offering pure and natural products, we are introducing a new natural snack. Maple Nut Popcorn is one of the finest snack items around and tastes great anytime. Try some today and you will agree this unique Maple Nut Popcorn is a welcome snack.

## Remember our Maple Nut Popcorn is made with Pure Maple Syrup

Ingredients: Sugar, Corn Syrup, Peanuts, Popcorn, Pure Maple Syrup, Butter, Salt, and Lecithin.

## Maple Nut Popcorn 8 oz. Bag 12 per box

Case Dimensions: 10 1/4öx 10 1/4öx 12 1/4ö Each Dimensions: 4 3/4"x 2"x 10 1/2" Case Weight: 7 pounds UPC code: 7-60653-88008-3